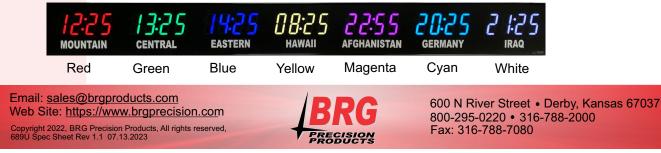

## User Changeable Multi-Color LED Colors

Model 689U - 4.0" time, 1.5" vinyl zone labels, 2.0" 10 character date 4.0" dot matrix message display 36" wide, 3 zones

## **Specifications**

| opeenieunene           |                                                                                                                                                                                                                                    |
|------------------------|------------------------------------------------------------------------------------------------------------------------------------------------------------------------------------------------------------------------------------|
| Display:               | Three zone, 4 digit user changeable multi-color bar segment LED time displays with 1.5" white vinyl zone labels, 10 character date and 4"x 36" scrolling message display.                                                          |
| Display Format:        | 12 or 24 hour format. Alpha-numeric date is custom configurable in up to four languages (English, French, German & Spanish). Alpha dates, Julian dates and year formats can be laid out in any order Numeric Year, and Julian Date |
| Message Display:       | The PC interface or optional Time Commander is required to make any changes to the message display. The included IR1 remote control is not connected to the message display.                                                       |
| Clock Accuracy:        | BRG Time Zone Clocks will display the correct time for the life of the clock. Factory synchronized with the Atomic Clock, no external synchronization methods are required.                                                        |
| Manual Controls:       | Wireless IR Remote Control Included. USB-IR fob and Time Commander graphical remote control programmer are available options.                                                                                                      |
| Operating Mode:        | Time zones with 11 Daylight Saving automatic adjustments and 5 incremental offsets.                                                                                                                                                |
| Digit Height:          | 4.0" bar segment LEDs for time, 2.0" 10 character date and 4.0" LEDs for message display.                                                                                                                                          |
| Visibility:            | Up to 100 feet                                                                                                                                                                                                                     |
| Power Requirement:     | 100-240 volts AC, 50-60 cycle, internal transformer, 12 ft cord standard with US plug standard.                                                                                                                                    |
| Dimensions:            | 22.25" Tall x 45.25" Wide x 3.25" Deep                                                                                                                                                                                             |
| Operating Temperature: | -32° F to 120°F                                                                                                                                                                                                                    |
| Humidity:              | 0% to 95% Non-condensing                                                                                                                                                                                                           |
| Construction:          | Black anodized Aluminum frame with plexiglass front lens. Mounting hardware included.                                                                                                                                              |

## User Changeable Multi-Color LED Colors