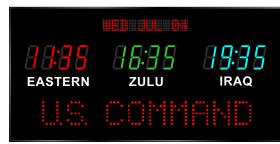

## User Changeable Multi-Color LED Colors

Model 689U - 4.0" time, 1.5" vinyl zone labels, 2.0" 10 character date 4.0" dot matrix message display 36" wide, 3 zones

## **Specifications**

| opeenieunene           |                                                                                                                                                                                                                                    |
|------------------------|------------------------------------------------------------------------------------------------------------------------------------------------------------------------------------------------------------------------------------|
| Display:               | Three zone, 4 digit user changeable multi-color bar segment LED time displays with 1.5" white vinyl zone labels, 10 character date and 4"x 36" scrolling message display.                                                          |
| Display Format:        | 12 or 24 hour format. Alpha-numeric date is custom configurable in up to four languages (English, French, German & Spanish). Alpha dates, Julian dates and year formats can be laid out in any order Numeric Year, and Julian Date |
| Message Display:       | The PC interface or optional Time Commander is required to make any changes to the message display. The included IR1 remote control is not connected to the message display.                                                       |
| Clock Accuracy:        | BRG Time Zone Clocks will display the correct time for the life of the clock. Factory synchronized with the Atomic Clock, no external synchronization methods are required.                                                        |
| Manual Controls:       | Wireless IR Remote Control Included. USB-IR fob and Time Commander graphical remote control programmer are available options.                                                                                                      |
| Operating Mode:        | Time zones with 11 Daylight Saving automatic adjustments and 5 incremental offsets.                                                                                                                                                |
| Digit Height:          | 4.0" bar segment LEDs for time, 2.0" 10 character date and 4.0" LEDs for message display.                                                                                                                                          |
| Visibility:            | Up to 100 feet                                                                                                                                                                                                                     |
| Power Requirement:     | 100-240 volts AC, 50-60 cycle, internal transformer, 12 ft cord standard with US plug standard.                                                                                                                                    |
| Dimensions:            | 22.25" Tall x 45.25" Wide x 3.25" Deep                                                                                                                                                                                             |
| Operating Temperature: | -32° F to 120°F                                                                                                                                                                                                                    |
| Humidity:              | 0% to 95% Non-condensing                                                                                                                                                                                                           |
| Construction:          | Black anodized Aluminum frame with plexiglass front lens. Mounting hardware included.                                                                                                                                              |